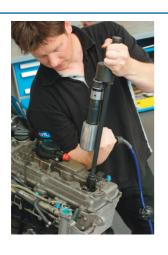

## **Diesel Injector Extractor with Air Hammer & Adaptors**

Diesel injector extractor and air hammer set, supplied with accessories and injector adaptors for removing most diesel injectors (also available without the air hammer, see Laser part no. 6264).

## **Additional Information**

- Professional air hammer with variable speed trigger, built in power regulator and quick change chuck. Delivers 2200 blows per minute (bpm)/ stroke length 98mm with air hose size 3/8" ID, air inlet size 1/4" BSP, average air consumption 4.0cfm.
- Diesel injector extractor allows effective transmission of impact force and vibration to any adaptor with a 5/8" UNF thread.
- Includes 7 diesel injector adaptors: Siemens (2), Denso, High Pressure M12, Delphi, M16 Denso and Bosch Dual Connector.
- Plus valve seal removal tool for Denso, off-line injector adaptor for access and a Bosch injector dismantling tool.
- · EU Registered Design. Made in Sheffield.