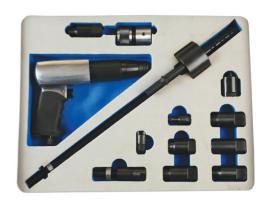

## **Diesel Injector Extractor with Air Hammer & Adaptors**

Diesel injector extractor and air hammer set, supplied with accessories and injector adaptors for removing most diesel injectors (also available without the air hammer, see Laser part no. 6264).

## **Additional Information**

- Professional air hammer with variable speed trigger, built in power regulator and quick change chuck. Delivers 2200 blows per minute (bpm)/ stroke length 98mm with air hose size 3/8" ID, air inlet size 1/4" BSP, average air consumption 4.0cfm.
- Diesel injector extractor allows effective transmission of impact force and vibration to any adaptor with a 5/8" UNF thread.
- Includes 7 diesel injector adaptors: Siemens (2), Denso, High Pressure M12, Delphi, M16 Denso and Bosch Dual Connector.
- Plus valve seal removal tool for Denso, off-line injector adaptor for access and a Bosch injector dismantling tool.
- · EU Registered Design. Made in Sheffield.