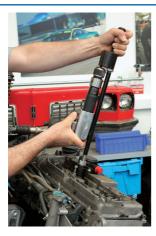

## **Diesel Injector Extractor with Air Hammer & Adaptors**

Diesel injector extractor and air hammer set, supplied with accessories and injector adaptors for removing most diesel injectors (also available without the air hammer, see Laser part no. 6264).

## **Additional Information**

- Professional air hammer with variable speed trigger, built in power regulator and quick change chuck. Delivers 2200 blows per minute (bpm)/ stroke length 98mm with air hose size 3/8" ID, air inlet size 1/4" BSP, average air consumption 4.0cfm.
- Diesel injector extractor allows effective transmission of impact force and vibration to any adaptor with a 5/8" UNF thread.
- Includes 7 diesel injector adaptors: Siemens (2), Denso, High Pressure M12, Delphi, M16 Denso and Bosch Dual Connector.
- Plus valve seal removal tool for Denso, off-line injector adaptor for access and a Bosch injector dismantling tool.
- · EU Registered Design. Made in Sheffield.