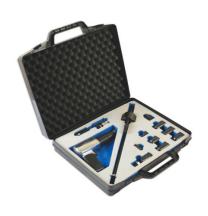

## **Diesel Injector Extractor with Air Hammer & Adaptors**

Diesel injector extractor and air hammer set, supplied with accessories and injector adaptors for removing most diesel injectors (also available without the air hammer, see Laser part no. 6264).

## **Additional Information**

- Professional air hammer with variable speed trigger, built in power regulator and quick change chuck. Delivers 2200 blows per minute (bpm)/ stroke length 98mm with air hose size 3/8" ID, air inlet size 1/4" BSP, average air consumption 4.0cfm.
- Diesel injector extractor allows effective transmission of impact force and vibration to any adaptor with a 5/8" UNF thread.
- Includes 7 diesel injector adaptors: Siemens (2), Denso, High Pressure M12, Delphi, M16 Denso and Bosch Dual Connector.
- Plus valve seal removal tool for Denso, off-line injector adaptor for access and a Bosch injector dismantling tool.
- · EU Registered Design. Made in Sheffield.