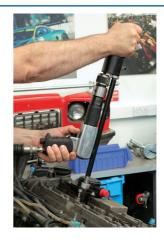

## **Diesel Injector Extractor with Air Hammer & Adaptors**

Diesel injector extractor and air hammer set, supplied with accessories and injector adaptors for removing most diesel injectors (also available without the air hammer, see Laser part no. 6264).

## **Additional Information**

- Professional air hammer with variable speed trigger, built in power regulator and quick change chuck. Delivers 2200 blows per minute (bpm)/ stroke length 98mm with air hose size 3/8" ID, air inlet size 1/4" BSP, average air consumption 4.0cfm.
- Diesel injector extractor allows effective transmission of impact force and vibration to any adaptor with a 5/8" UNF thread.
- Includes 7 diesel injector adaptors: Siemens (2), Denso, High Pressure M12, Delphi, M16 Denso and Bosch Dual Connector.
- Plus valve seal removal tool for Denso, off-line injector adaptor for access and a Bosch injector dismantling tool.
- · EU Registered Design. Made in Sheffield.