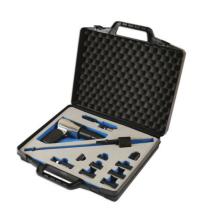

## **Diesel Injector Extractor with Air Hammer & Adaptors**

Diesel injector extractor and air hammer set, supplied with accessories and injector adaptors for removing most diesel injectors (also available without the air hammer, see Laser part no. 6264).

## **Additional Information**

- Professional air hammer with variable speed trigger, built in power regulator and quick change chuck. Delivers 2200 blows per minute (bpm)/ stroke length 98mm with air hose size 3/8" ID, air inlet size 1/4" BSP, average air consumption 4.0cfm.
- Diesel injector extractor allows effective transmission of impact force and vibration to any adaptor with a 5/8" UNF thread.
- Includes 7 diesel injector adaptors: Siemens (2), Denso, High Pressure M12, Delphi, M16 Denso and Bosch Dual Connector.
- Plus valve seal removal tool for Denso, off-line injector adaptor for access and a Bosch injector dismantling tool.
- · EU Registered Design. Made in Sheffield.