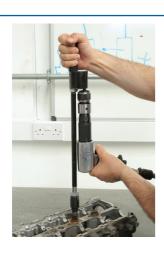

## **Diesel Injector Extractor with Air Hammer & Adaptors**

Diesel injector extractor and air hammer set, supplied with accessories and injector adaptors for removing most diesel injectors (also available without the air hammer, see Laser part no. 6264).

## **Additional Information**

- Professional air hammer with variable speed trigger, built in power regulator and quick change chuck. Delivers 2200 blows per minute (bpm)/ stroke length 98mm with air hose size 3/8" ID, air inlet size 1/4" BSP, average air consumption 4.0cfm.
- Diesel injector extractor allows effective transmission of impact force and vibration to any adaptor with a 5/8" UNF thread.
- Includes 7 diesel injector adaptors: Siemens (2), Denso, High Pressure M12, Delphi, M16 Denso and Bosch Dual Connector.
- Plus valve seal removal tool for Denso, off-line injector adaptor for access and a Bosch injector dismantling tool.
- · EU Registered Design. Made in Sheffield.