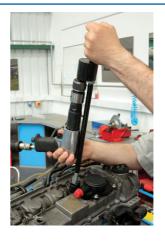

## **Diesel Injector Extractor with Air Hammer & Adaptors**

Diesel injector extractor and air hammer set, supplied with accessories and injector adaptors for removing most diesel injectors (also available without the air hammer, see Laser part no. 6264).

## **Additional Information**

- Professional air hammer with variable speed trigger, built in power regulator and quick change chuck. Delivers 2200 blows per minute (bpm)/ stroke length 98mm with air hose size 3/8" ID, air inlet size 1/4" BSP, average air consumption 4.0cfm.
- Diesel injector extractor allows effective transmission of impact force and vibration to any adaptor with a 5/8" UNF thread.
- Includes 7 diesel injector adaptors: Siemens (2), Denso, High Pressure M12, Delphi, M16 Denso and Bosch Dual Connector.
- Plus valve seal removal tool for Denso, off-line injector adaptor for access and a Bosch injector dismantling tool.
- · EU Registered Design. Made in Sheffield.